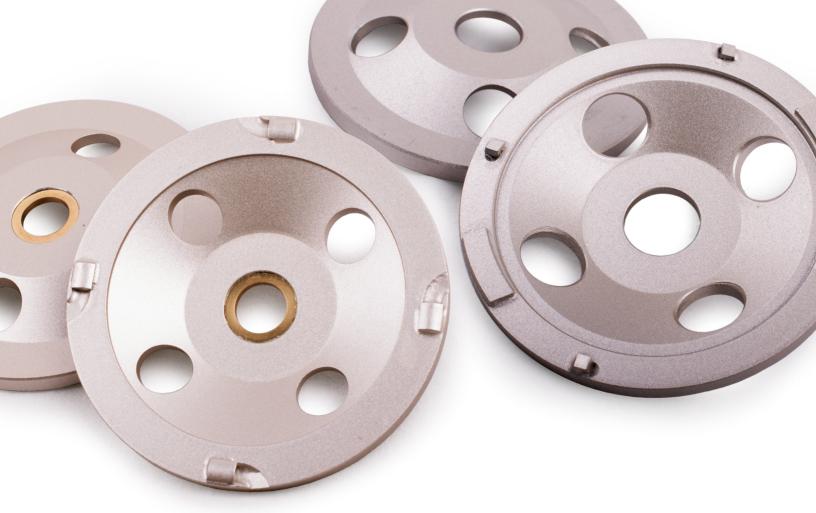

## BIGGER PCDS. BIGGER PERFORMANCE.

The 2nd generation PCD Cup Wheel from General Tool feature larger PCDs for longer life when removing floor coatings, including epoxies and glues. General Tool also offers PCD cup wheels with a protective segment, to keep the smaller, more aggressive PCD from becoming dislodged. Polycrystalline diamonds are ultra rough and are great for removing coating without loading up or smearing. These cup wheels can be used wet or dry, and are available threaded (5/8-11) or unthreaded with a bushing (7/8-5/8).

|                              |      | 4         | <u> </u>   | <b>≥</b>                                          |      |           |            |
|------------------------------|------|-----------|------------|---------------------------------------------------|------|-----------|------------|
| 2ND GENERATION PCD CUP WHEEL |      |           |            | 2ND GENERATION PCD CUP WHEEL W/PROTECTIVE SEGMENT |      |           |            |
| PART NUMBER                  | SIZE | # of PCDs | ARBOR SIZE | PART NUMBER                                       | SIZE | # of PCDs | ARBOR SIZE |
| PCDCUP04C2                   | 4"   | 4         | 7/8-5/8    | PCDCUP04C2P                                       | 4"   | 4         | 7/8        |
| PCDCUP04H2                   | 4"   | 4         | 5/8-11     | PCDCUP04H2P                                       | 4"   | 4         | 5/8-11     |
| PCDCUP45C2                   | 4.5" | 4         | 7/8-5/8    | PCDCUP45C2P                                       | 4.5" | 4         | 7/8        |
| PCDCUP45H2                   | 4.5" | 4         | 5/8-11     | PCDCUP45H2P                                       | 4.5" | 4         | 5/8-11     |
| PCDCUP05C2                   | 5"   | 5         | 7/8-5/8    | PCDCUP05C2P                                       | 5"   | 5         | 7/8        |
| PCDCUP05H2                   | 5"   | 5         | 5/8-11     | PCDCUP05H2P                                       | 5"   | 5         | 5/8-11     |
| PCDCUP06C2                   | 6"   | 6         | 7/8-5/8    | PCDCUP06C2P                                       | 6"   | 6         | 7/8        |
| PCDCUP06H2                   | 6"   | 6         | 5/8-11     | PCDCUP06H2P                                       | 6"   | 6         | 5/8-11     |
| PCDCUP07C2                   | 7"   | 6         | 7/8-5/8    | PCDCUP07C2P                                       | 7"   | 6         | 7/8        |
| PCDCUP07H2                   | 7"   | 6         | 5/8-11     | PCDCUP07H2P                                       | 7"   | 6         | 5/8-11     |